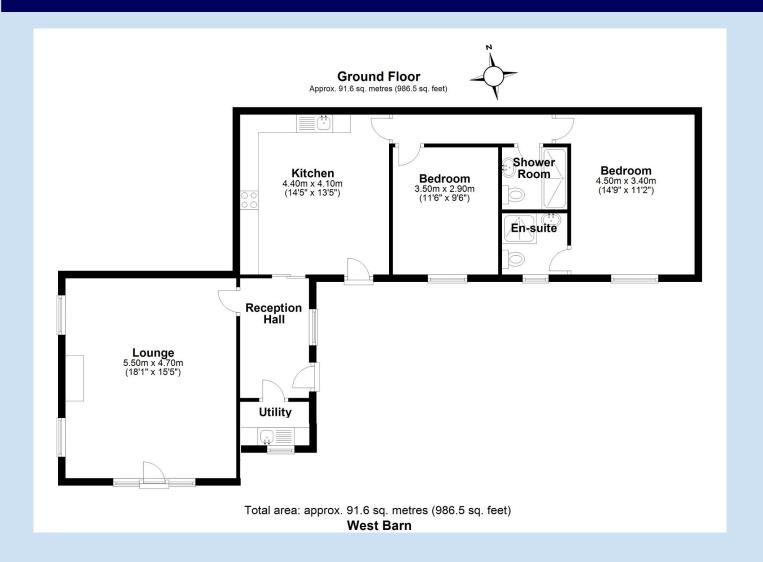

## £399,950 region

This delightful single storey barn conversion sits within a large plot surrounded by a stunning rural landscape with easy access to the market town of Shifnal, Newport and Telford. The property is presented to a high standard with accommodation that includes reception hallway, large lounge with feature fireplace and exposed beams, well proportioned kitchen/diner, utility room, two double bedrooms (one with ensuite shower room) plus a second shower room. Externally there is gated access to a large gravelled parking area and a beautifully maintained enclosed sunny garden to the rear with patio area for outside dining/relaxation, large lawn with mature shrubs and trees and a useful wooden garden workshop fitted with full electrics.