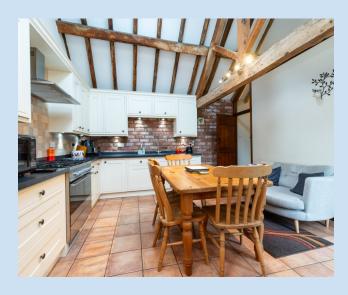

## £399,950 region

This delightful single storey barn conversion sits within a large plot surrounded by a stunning rural landscape with easy access to the market town of Shifnal, Newport and Telford. The property is presented to a high standard with accommodation that includes reception hallway, large lounge with feature fireplace and exposed beams, well proportioned kitchen/diner, utility room, two double bedrooms (one with ensuite shower room) plus a second shower room. Externally there is gated access to a large gravelled parking area and a beautifully maintained enclosed sunny garden to the rear with patio area for outside dining/relaxation, large lawn with mature shrubs and trees and a useful wooden garden workshop fitted with full electrics.