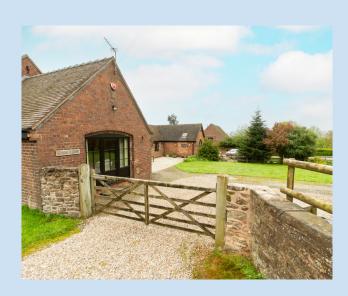

## £399,950 region

This delightful single storey barn conversion sits within a large plot surrounded by a stunning rural landscape with easy access to the market town of Shifnal, Newport and Telford. The property is presented to a high standard with accommodation that includes reception hallway, large lounge with feature fireplace and exposed beams, well proportioned kitchen/diner, utility room, two double bedrooms (one with ensuite shower room) plus a second shower room. Externally there is gated access to a large gravelled parking area and a beautifully maintained enclosed sunny garden to the rear with patio area for outside dining/relaxation, large lawn with mature shrubs and trees and a useful wooden garden workshop fitted with full electrics.