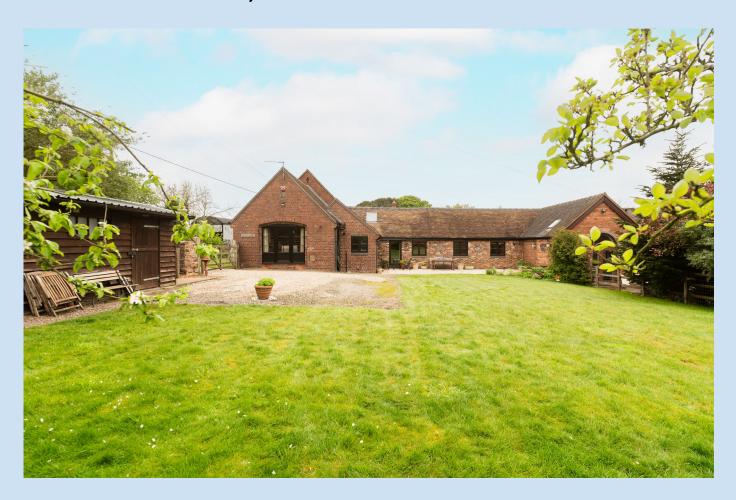

## £399,950 region

This delightful single storey barn conversion sits within a large plot surrounded by a stunning rural landscape with easy access to the market town of Shifnal, Newport and Telford. The property is presented to a high standard with accommodation that includes reception hallway, large lounge with feature fireplace and exposed beams, well proportioned kitchen/diner, utility room, two double bedrooms (one with ensuite shower room) plus a second shower room. Externally there is gated access to a large gravelled parking area and a beautifully maintained enclosed sunny garden to the rear with patio area for outside dining/relaxation, large lawn with mature shrubs and trees and a useful wooden garden workshop fitted with full electrics.