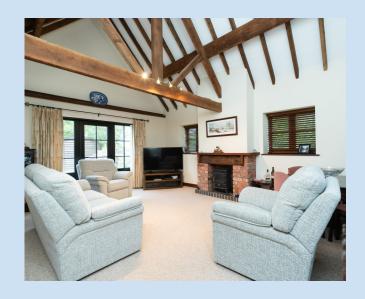

## £399,950 region

This delightful single storey barn conversion sits within a large plot surrounded by a stunning rural landscape with easy access to the market town of Shifnal, Newport and Telford. The property is presented to a high standard with accommodation that includes reception hallway, large lounge with feature fireplace and exposed beams, well proportioned kitchen/diner, utility room, two double bedrooms (one with ensuite shower room) plus a second shower room. Externally there is gated access to a large gravelled parking area and a beautifully maintained enclosed sunny garden to the rear with patio area for outside dining/relaxation, large lawn with mature shrubs and trees and a useful wooden garden workshop fitted with full electrics.