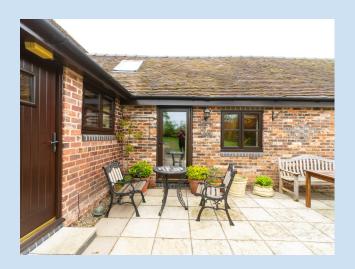

## £399,950 region

This delightful single storey barn conversion sits within a large plot surrounded by a stunning rural landscape with easy access to the market town of Shifnal, Newport and Telford. The property is presented to a high standard with accommodation that includes reception hallway, large lounge with feature fireplace and exposed beams, well proportioned kitchen/diner, utility room, two double bedrooms (one with ensuite shower room) plus a second shower room. Externally there is gated access to a large gravelled parking area and a beautifully maintained enclosed sunny garden to the rear with patio area for outside dining/relaxation, large lawn with mature shrubs and trees and a useful wooden garden workshop fitted with full electrics.